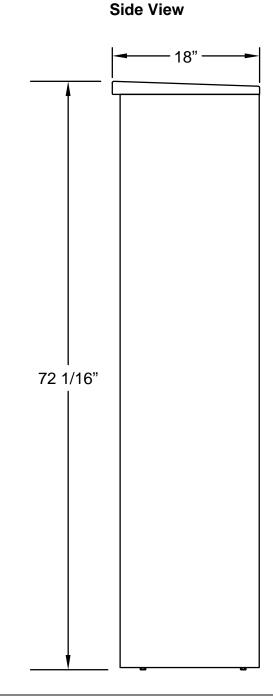

## **Elevation Dimensions**

Overall Width: 2' 8-11/16"

4C16D-29-D

1. Models Used: (1)4C16D-29-D

2. Installation: depot

3. 4C Finish: tbd, Depot Color: tbd

- 4. Locks: Standard
- 5. Door ld: tbd
- 6. Matching Standard Attached Trim