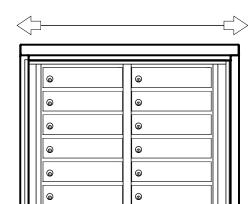

## **Elevation Dimensions**

Overall Width: 2' 8-11/16"

4C16D-29-D

1. Models Used: (1)4C16D-29-D

2. Installation: depot

3. 4C Finish: tbd, Depot Color: tbd

- 4. Locks: Standard
- 5. Door ld: tbd
- 6. Matching Standard Attached Trim

## **4C DOOR SIZES**

1 High tenant: 3" H x 12" W

**1 High outgoing:** 6-1/2" H x 12" W

PROJECT NAME: USMS

PROJECT NAME: USMS

DRAWN BY:

PROJECT NAME: USMS

DATE: 12-29-2020